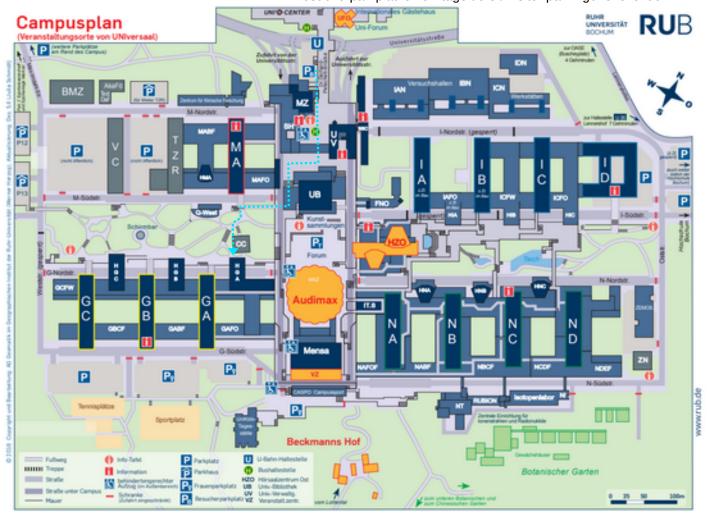

UNIVERSITÄTSBIBLIOTHEK) and pass it on the right side continue towards the Audimax

Between the library and the audimax there is a turnoff to the right to the G row

there is a turnoff to the right to the G row (yellow sign Geisteswissenhaften) take it

Enter the HGA lecture hall building, inside to the left of the lecture hall, a stairway leads one floor down to GAFO03. At the end of the stairs, turn left through the

glass door into the anteroom, the second door on the right is the entrance to the institute.

## ---- Walkway toGAFO 03

Besucherparkplatzeine Etage tiefer/ visitor parkingone level down