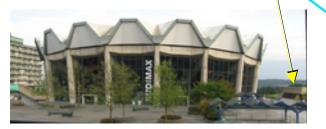

From visitor parking there is an elevator(painted yellow)/stairs up. you come out here just in front of the

and UV building pass underneath the building tand keep right.

Now go further straight on to the UB university library(labeled