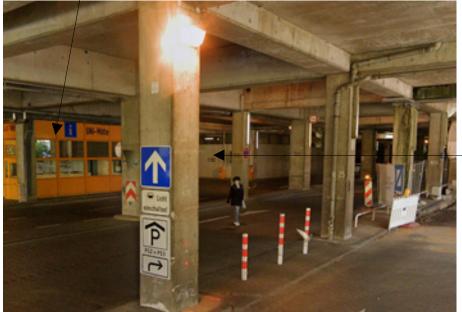

Inside view
Visitor parking entrance is just behinde the orange booth,
Pass the booth and turn left behind it.

Use Left lane and turn left after the booth and before the wall!

Note it's a one way street.