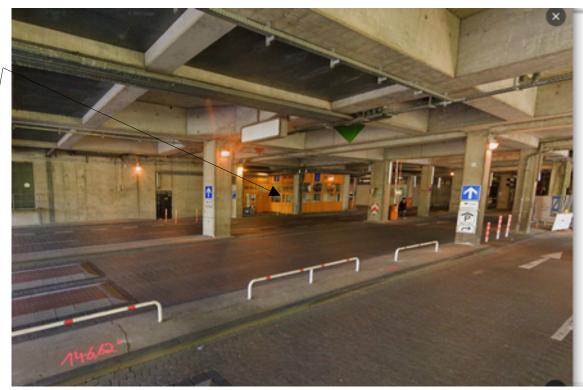

## **Entrance to visitor parking**

Use the exit Universität Mitte on Universitätsstr Fllow the sign P Besucher fo

 $\downarrow$ 

The VERY confusing roadentrance to th university Parking Stay on te left lane

Inside view
Visitor parking entrance is just behinde the orange booth,
Pass the booth and turn left behind it.

Use Left lane and turn left after the booth and before the wall!

Note it's a one way street.