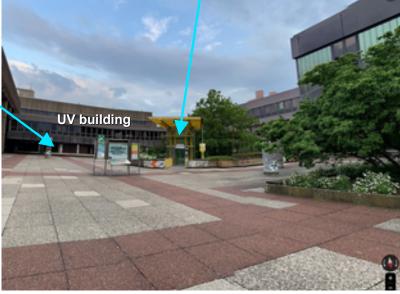

From visitor parking there is an elevator(painted yellow)/stairs up. you come out here just in front of the

and UV building pass underneath the building tand keep right.

Now go further straight on to the UB university library(labeled

UNIVERSITÄTSBIBLIOTHEK) and pass it on the right side continue towards the Audimax

Between the library and the audimax there is a turnoff to the right to the G row

there is a turnoff to the right to the G row (yellow sign Geisteswissenhaften) take it